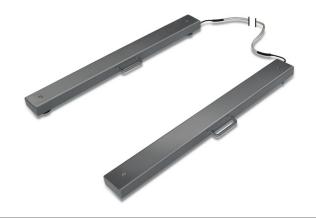

| Measuring System        |         |  |
|-------------------------|---------|--|
| Weighing capacity [Max] | 6000 kg |  |
| Readability [d]         | 2 kg    |  |

| Construction                         |                  |
|--------------------------------------|------------------|
| Dimensions weighing platform (W×D×H) | 1200×160×100 mm  |
| Material weighing plate              | steel, lacquered |
| Material platform                    | steel, varnished |
| Dimensions weighing surface (W×D)    | 1200×160 mm      |
| Cable length                         | 5 m              |